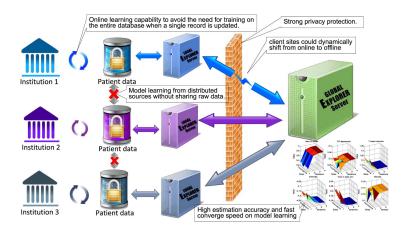

## **EXPLORER** - Architecture

## Bayesian Approach for Logistic Regression Learning From Distributed Sources

https://www.sciencedirect.com/science/article/pii/S1532046413000427

TT Kuo, L Ohno-Machado 2/3

... a 'communications channel' implemented as a peer to peer database not requiring an intermediary for consensus allowing **multiple** entities with **diverse** economic interests to collaborate through data where it is natural to cheat, or seek advantage ...